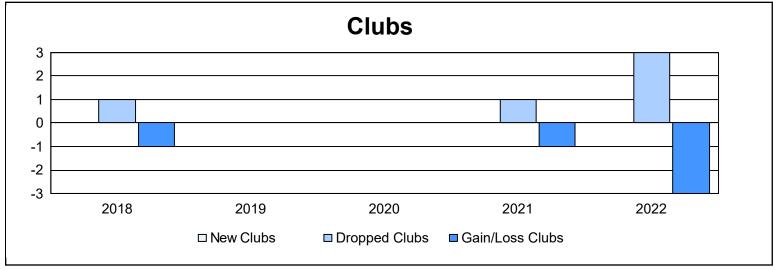

District A 9 As of June 2022 Cumulative

| Year      | New<br>Clubs | Dropped<br>Clubs | Gain/<br>Loss<br>Clubs | New<br>Members | Charter<br>Members | Reinstate<br>Members | Transfer<br>Members | Total<br>Member<br>Added | Total<br>Members<br>Dropped | Gain/<br>Loss<br>Members |
|-----------|--------------|------------------|------------------------|----------------|--------------------|----------------------|---------------------|--------------------------|-----------------------------|--------------------------|
| 2017-2018 | 0            | 1                | -1                     | 69             | 0                  | 7                    | 5                   | 81                       | 169                         | -88                      |
| 2018-2019 | 0            | 0                | 0                      | 87             | 0                  | 1                    | 9                   | 97                       | 82                          | 15                       |
| 2019-2020 | 0            | 0                | 0                      | 48             | 0                  | 6                    | 2                   | 56                       | 99                          | -43                      |
| 2020-2021 | 0            | 1                | -1                     | 35             | 2                  | 10                   | 0                   | 47                       | 96                          | -49                      |
| 2021-2022 | 0            | 3                | -3                     | 85             | 3                  | 4                    | 12                  | 104                      | 140                         | -36                      |
| Average   | 0            | 1                | -1                     | 65             | 1                  | 6                    | 6                   | 77                       | 117                         | -40                      |